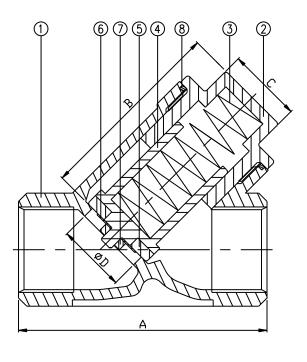

## MATERIAL

| NO | PARTSNAME      | SPECIFICATION      | Q,TY |
|----|----------------|--------------------|------|
| 1  | BODY           | ASTM A-351 GR.CF8M | 1    |
| 2  | CAP            | ASTM A-351 GR.CF8M | 1    |
| 3  | SPRING         | SUS 304            | 1    |
| 4  | DISC           | SUS 316            | 1    |
| 5  | SEAT           | PTFE               | 1    |
| 6  | WASHER         | SUS 304            | 1    |
| 7  | NUT            | SUS 304            | 1    |
| 8  | GASKET PACKING | PTFE               | 1    |

## DIMENSIONS(mm)

| SIZE  | Α   | В   | С  | D  |  |  |  |
|-------|-----|-----|----|----|--|--|--|
| 1/4   | 65  | 46  | 19 | 11 |  |  |  |
| 3/8   | 65  | 46  | 19 | 13 |  |  |  |
| 1/2   | 65  | 46  | 19 | 15 |  |  |  |
| 3/4   | 80  | 58  | 23 | 20 |  |  |  |
| 1     | 90  | 69  | 27 | 25 |  |  |  |
| 1 1/4 | 105 | 75  | 32 | 32 |  |  |  |
| 1 1/2 | 120 | 85  | 41 | 38 |  |  |  |
| 2     | 140 | 98  | 50 | 50 |  |  |  |
| 2 1/2 | 170 | 121 | 58 | 65 |  |  |  |
| 3     | 200 | 134 | 58 | 80 |  |  |  |